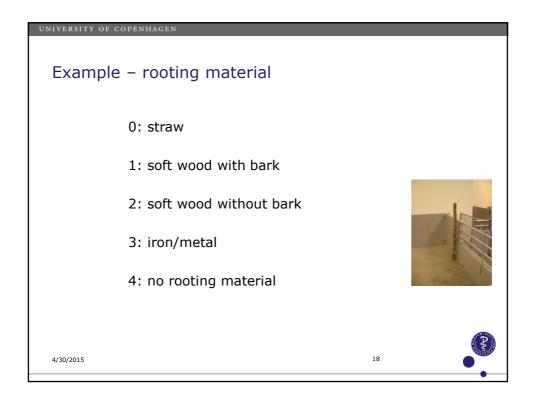

|                                             |
| 66            | 29                                  |                                             |
| 62            | 23                                  |                                             |
|               |                                     |                                             |
|               |                                     |                                             |
|               |                                     |                                             |
|               |                                     | 6                                           |
|               | <b>Gross list</b><br>67<br>44<br>66 | Gross list Net list   67 29   44 21   66 29 |







| Welfare Quality®, structure |     |                                                  |  |
|-----------------------------|-----|--------------------------------------------------|--|
| Principle                   | Wel | Welfare criteria                                 |  |
| Good feeding                | 1.  | Absence of prolonged hunger                      |  |
|                             | 2.  | Absence of prolonged thirst                      |  |
| Good housing                | 3.  | Comfort around resting                           |  |
|                             | 4.  | Thermal comfort                                  |  |
|                             | 5.  | Ease of Movement                                 |  |
| Good health                 | 6.  | Absence of injuries