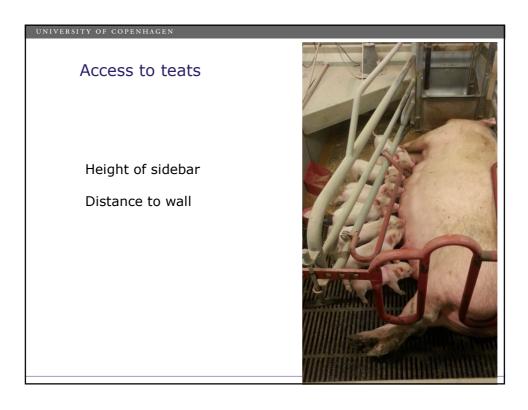

1                                  |                                             |
| 66            | 29                                  |                                             |
| 62            | 23                                  |                                             |
|               |                                     |                                             |
|               |                                     |                                             |
|               |                                     |                                             |
|               |                                     | 6                                           |
|               | <b>Gross list</b><br>67<br>44<br>66 | Gross list Net list   67 29   44 21   66 29 |







| Welfare Quality®, structure |     |                                                  |  |
|-----------------------------|-----|--------------------------------------------------|--|
| Principle                   | Wel | Welfare criteria                                 |  |
| Good feeding                | 1.  | Absence of prolonged hunger                      |  |
|                             | 2.  | Absence of prolonged thirst                      |  |
| Good housing                | 3.  | Comfort around resting                           |  |
|                             | 4.  | Thermal comfort                                  |  |
|                             | 5.  | Ease of Movement                                 |  |
| Good health                 | 6.  | Absence of injuries