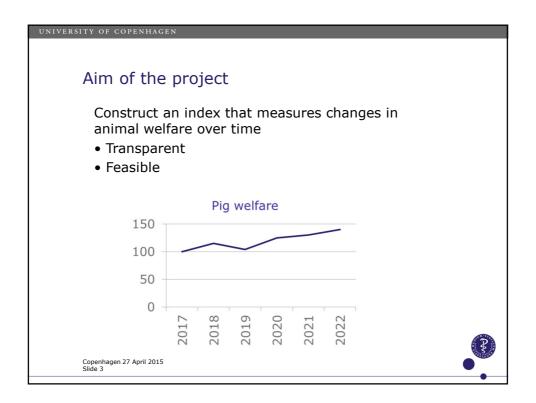

|                        | <b>C</b>      |          |
|------------------------|---------------|----------|
| /ariables for o        | n farm visits |          |
|                        |               |          |
|                        |               |          |
|                        |               |          |
|                        | Gross list    | Net list |
| Farrowing sows         | 67            |          |
| Piglets                | 44            |          |
| Sows & gilts           | 66            |          |
| Weaners &<br>fatteners | 62            |          |
|                        |               |          |
|                        |               |          |
|                        |               |          |
|                        |