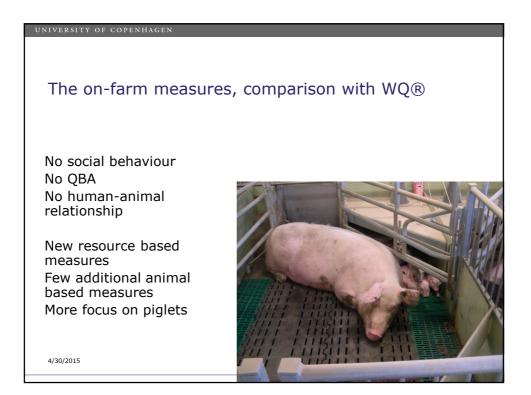

21                                  |                                             |
| 66            | 29                                  |                                             |
| 62            | 23                                  |                                             |
|               |                                     |                                             |
|               |                                     |                                             |
|               |                                     |                                             |
|               |                                     | 6                                           |
|               | <b>Gross list</b><br>67<br>44<br>66 | Gross list Net list   67 29   44 21   66 29 |







| Welfare Quality®, structure |     |                                                  |  |
|-----------------------------|-----|--------------------------------------------------|--|
| Principle                   | Wel | Welfare criteria                                 |  |
| Good feeding                | 1.  | Absence of prolonged hunger                      |  |
|                             | 2.  | Absence of prolonged thirst                      |  |
| Good housing                | 3.  | Comfort around resting                           |  |
|                             | 4.  | Thermal comfort                                  |  |
|                             | 5.  | Ease of Movement                                 |  |
| Good health                 | 6.  | Absence of injuries