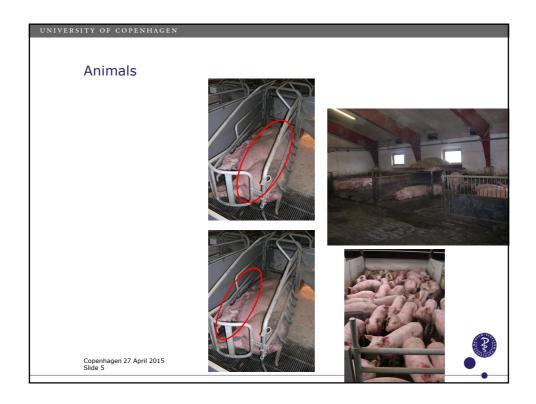

|                        | <b>C</b>      |          |
|------------------------|---------------|----------|
| /ariables for o        | n farm visits |          |
|                        |               |          |
|                        |               |          |
|                        |               |          |
|                        | Gross list    | Net list |
| Farrowing sows         | 67            |          |
| Piglets                | 44            |          |
| Sows & gilts           | 66            |          |
| Weaners &<br>fatteners | 62            |          |
|                        |               |          |
|                        |               |          |
|                        |               |          |
|                        |